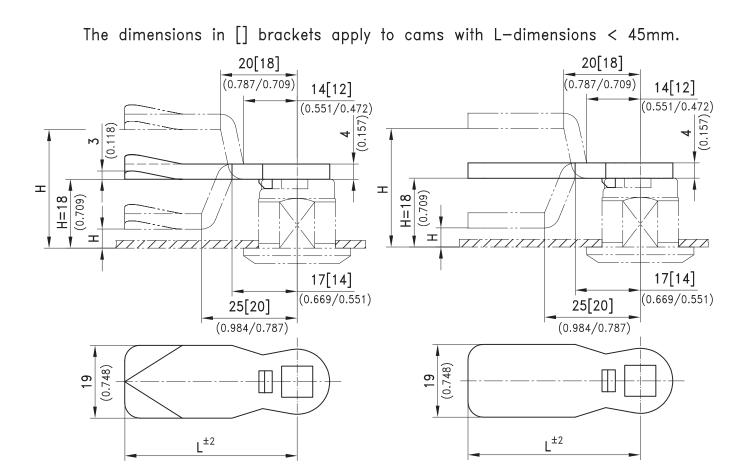

## 1-262 Cams with or without Ramp

Special cams for replacement of Product System 1-102 cams

Dirak RoHS WEEE compliant

Material: • Cams: Steel, Zinc Plated

|    |                                                                     | L and H in mm                                                       | Part No.          |
|----|---------------------------------------------------------------------|---------------------------------------------------------------------|-------------------|
| a) | Cam with ramp and L- and H-dimensions variable                      | Example for cam with ramp, with L=40 and H=20: 200-4440.00-00020    | 200-44LL.00-000HH |
| b) | Cam without ramp and L- and H-dimensions variable                   | Example for cam without ramp, with L=40 and H=20: 200-5440.00-00020 | 200-54LL.00-000HH |
|    | <i>I</i> inimum order quantity, price and delivery time on request. |                                                                     |                   |